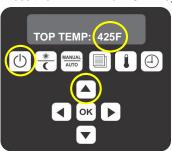

Enter in your "PREP BREAD IN" numbers. Press the "ENTER" or "OK" key to accept.

11. Enter in your "PREP ALARM IN" option.
Press the "ENTER" or "OK" key to accept.

**12.** Enter in your "**TOP TEMP**" numbers. Press the "**ENTER**" or "**OK**" key to accept.