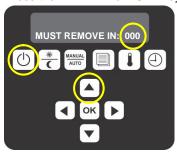

Enter in your "STAGE 1 TIME" numbers. Press the "ENTER" or "OK" key to accept.

8. Enter in your "STAGE 1 GAP" numbers. Press the "ENTER" or "OK" key to accept.

9. Enter in your "MUST REMOVE IN" numbers. Press the "ENTER" or "OK" key to accept.