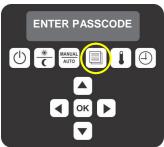

## Creating a 10:1 Menu Item

Note: You must get from step 1 thru step 3 within the 10 sec. time frame or you will have to re-enter the passcode.

 Press the "PROGRAM" key. The LED display will read "ENTER PASSCODE".

**2.** Enter the manager's passcode by pressing the following keys in the order shown:

Using the "UP" key, select the desired AM/PM option and press the "ENTER" or "OK" key to accept.

4. For the "REMOVE IN" option use the "ON/OFF" key to scroll left or right and the "UP ARROW" to change the number. Press the "ENTER" or "OK" key to accept.