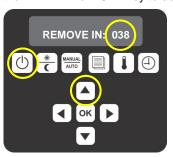

**2.** Enter the manager's passcode by pressing the following keys in the order shown:

Using the "UP" key, select the desired AM/PM option and press the "ENTER" or "OK" key to accept.

4. For the "REMOVE IN" option use the "ON/OFF" key to scroll left or right and the "UP ARROW" to change the number. Press the "ENTER" or "OK" key to accept.