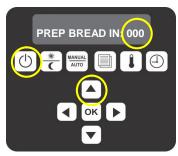

Enter in your "PREP BREAD IN" numbers. Press the "ENTER" or "OK" key to accept.

11. Enter in your "PREP ALARM IN" option.
Press the "ENTER" or "OK" key to accept.

**12.** Enter in your "**TOP TEMP**" numbers. Press the "**ENTER**" or "**OK**" key to accept.