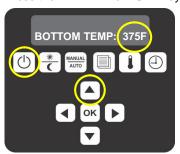

**13.** Enter in your "BOTTOM TEMP" numbers. Press the "ENTER" or "OK" key to accept.

 Enter in your "AUTO SELECTION" option. Press the "ENTER" or "OK" key to accept.

15. Enter in your "AUTO GAP" options.
Set in the first group of numbers (ex:230),
Press the "ENTER" or "OK" key to accept.
Set in the second group of numbers (ex:330),
Press the "ENTER" or "OK" key to accept.