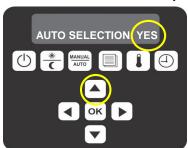

**13.** Enter in your "BOTTOM TEMP" numbers. Press the "ENTER" or "OK" key to accept.

 Enter in your "AUTO SELECTION" option. Press the "ENTER" or "OK" key to accept.

15. Enter in your "AUTO GAP" options.
Set in the first group of numbers (ex:230),
Press the "ENTER" or "OK" key to accept.
Set in the second group of numbers (ex:330),
Press the "ENTER" or "OK" key to accept.