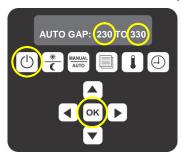

**13.** Enter in your "BOTTOM TEMP" numbers. Press the "ENTER" or "OK" key to accept.

 Enter in your "AUTO SELECTION" option. Press the "ENTER" or "OK" key to accept.

15. Enter in your "AUTO GAP" options.
Set in the first group of numbers (ex:230),
Press the "ENTER" or "OK" key to accept.
Set in the second group of numbers (ex:330),
Press the "ENTER" or "OK" key to accept.