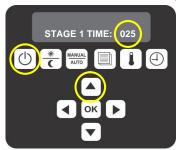

Enter in your "STAGE 1 TIME" numbers. Press the "ENTER" or "OK" key to accept.

8. Enter in your "STAGE 1 GAP" numbers. Press the "ENTER" or "OK" key to accept.

9. Enter in your "MUST REMOVE IN" numbers. Press the "ENTER" or "OK" key to accept.