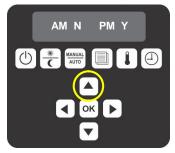

**2.** Enter the manager's passcode by pressing the following keys in the order shown:

Using the "UP" key, select the desired AM/PM option and press the "ENTER" or "OK" key to accept.

4. For the "REMOVE IN" option use the "ON/OFF" key to scroll left or right and the "UP ARROW" to change the number. Press the "ENTER" or "OK" key to accept.

Using the "UP ARROW" key, select the "MANUAL" or "AUTO" options and press the "ENTER" or "OK" key to accept.

Using the same keys in Step 4, enter in your "REMOVE GAP" numbers. Press the "ENTER" or "OK" key to accept.