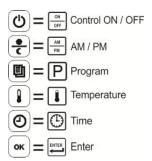

## **Nomenclature**



## Creating a 10:1 Menu Item

Note: You must get from step 1 thru step 3 within the 10 sec. time frame or you will have to re-enter the passcode.

 Press the "PROGRAM" key. The LED display will read "ENTER PASSCODE".



**2.** Enter the manager's passcode by pressing the following keys in the order shown:



Using the "UP" key, select the desired AM/PM option and press the "ENTER" or "OK" key to accept.



4. For the "REMOVE IN" option use the "ON/OFF" key to scroll left or right and the "UP ARROW" to change the number. Press the "ENTER" or "OK" key to accept.



Using the "UP ARROW" key, select the "MANUAL" or "AUTO" options and press the "ENTER" or "OK" key to accept.



Using the same keys in Step 4, enter in your "REMOVE GAP" numbers. Press the "ENTER" or "OK" key to accept.



Enter