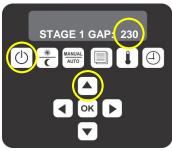

Enter in your "STAGE 1 TIME" numbers. Press the "ENTER" or "OK" key to accept.

8. Enter in your "STAGE 1 GAP" numbers. Press the "ENTER" or "OK" key to accept.

9. Enter in your "MUST REMOVE IN" numbers. Press the "ENTER" or "OK" key to accept.