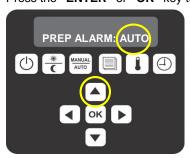

Enter in your "PREP BREAD IN" numbers. Press the "ENTER" or "OK" key to accept.

11. Enter in your "PREP ALARM IN" option.
Press the "ENTER" or "OK" key to accept.

**12.** Enter in your "**TOP TEMP**" numbers. Press the "**ENTER**" or "**OK**" key to accept.