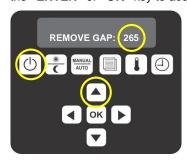

Using the "UP ARROW" key, select the "MANUAL" or "AUTO" options and press the "ENTER" or "OK" key to accept.

Using the same keys in Step 4, enter in your "REMOVE GAP" numbers. Press the "ENTER" or "OK" key to accept.