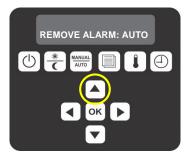

Using the "UP ARROW" key, select the "MANUAL" or "AUTO" options and press the "ENTER" or "OK" key to accept.

Using the same keys in Step 4, enter in your "REMOVE GAP" numbers. Press the "ENTER" or "OK" key to accept.