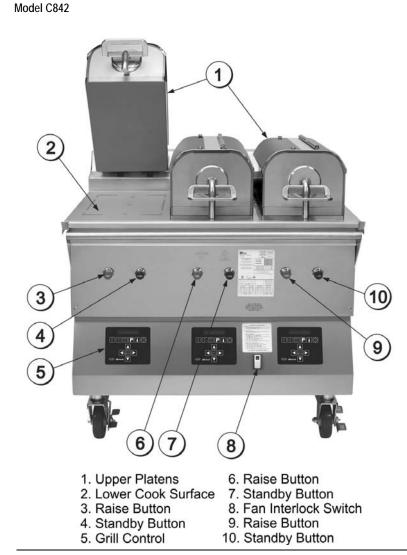

# GR 1

## Taylor Company Clamshell Grill

Models 11, 12, 13, 14, 15, 15E, 16, 22E, 32, 34, 35, 36, 38, C832, C834, C835, C842, C844, & C845

#### Daily maintenance task GR 1 D1 Clean grill Weekly maintenance task GR 1 W1 Clean area behind grill and rear of grill Monthly maintenance task GR 1 M1 Calibrate grill heat zones Semi-annual maintenance task Inspect cleaned **GR 1 S1** grill stacks Annual maintenance task GR 1 A1-T Certify grill



#### $\Delta$ Hazards

These icons alert you to a possible risk of personal injury.

#### **Equipment** alerts

Look for this icon to find information about how to avoid damaging the equipment while doing a procedure.

### 🕄 Tips

Look for this icon to find helpful tips about how to do a procedure.

GR