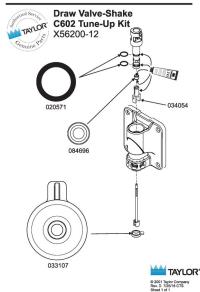

## **Quarterly Tune-up Kits**

To help ensure the Shake/Sundae machine will be ready to serve your customers, install a new tune-up kit quarterly. Just like changing the oil in your automobile, preventive maintenance is necessary to maintain your equipment to its highest level of operation and efficiency for your customers and crew. In addition, preventative maintenance reduces costly repairs and equipment downtime.