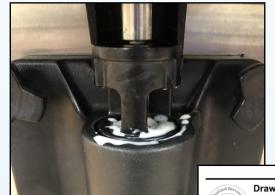

Contact your local Taylor distributor to enroll in a tune-up kit auto-ship program.

This is what happens when you don't

This is what happens when you don't clean and lubricate the spinner shaft seal properly during cleaning cycles and replace quarterly.

TAYLO

Scan the QR code for related **PM Cards** 